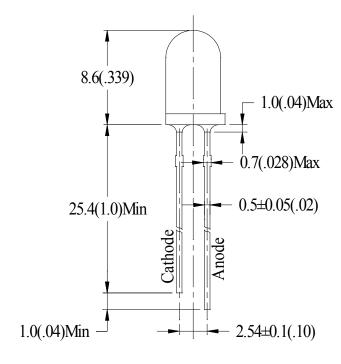

## 5mm Single LED Color: Red

Ø5.0(.197) + Ø5.8(.228)

| Part No. | Dice material                  | Encapsulation material | Lead frame      | Lens color  |
|----------|--------------------------------|------------------------|-----------------|-------------|
| LD-5MM-R | AlGaInP (Red/Amber/Yellow LED) | Epoxy resin            | Ag plating iron | Water clear |

## Note:

- 1. All dimensions are in millimeter (inches).
- 2. Tolerance is ± 0.25 mm (.010") unless otherwise noted.
- 3. Specifications are subject to change without notice.
- 4. Bare iron is exposed at tie-bar portion after cutting. The lamps have sharp and hard points that may injure human eyes or fingers etc., so please pay enough care in the handling.