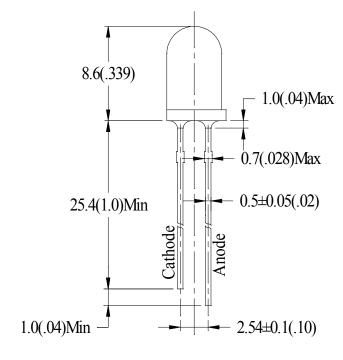

## Note:

- 1. All dimensions are in millimeter (inches).
- 2. Tolerance is ± 0.25 mm (.010") unless otherwise noted.
- 3. Specifications are subject to change without notice.
- 4. Bare iron is exposed at tie-bar portion after cutting. The lamps have sharp and hard points that may injure human eyes or fingers etc., so please pay enough care in the handling.