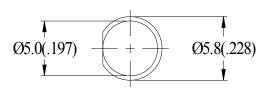

## Note:

- 1. All dimensions are in millimeter (inches).
- 2. Tolerance is ± 0.25 mm (.010") unless otherwise noted.
- 3. Specifications are subject to change without notice.
- 4. Bare iron is exposed at tie-bar portion after cutting. The lamps have sharp and hard points that may injure human eyes or fingers etc., so please pay enough care in the handling.