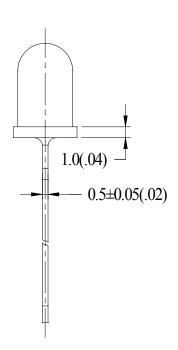

## Note:

- 1. All dimensions are in millimeter (inches).
- 2. Tolerance is ± 0.25 mm (.010") unless otherwise noted.
- 3. Specifications are subject to change without notice.
- 4. Bare iron is exposed at tie-bar portion after cutting. The lamps have sharp and hard points that may injure human eyes or fingers etc., so please pay enough care in the handling.